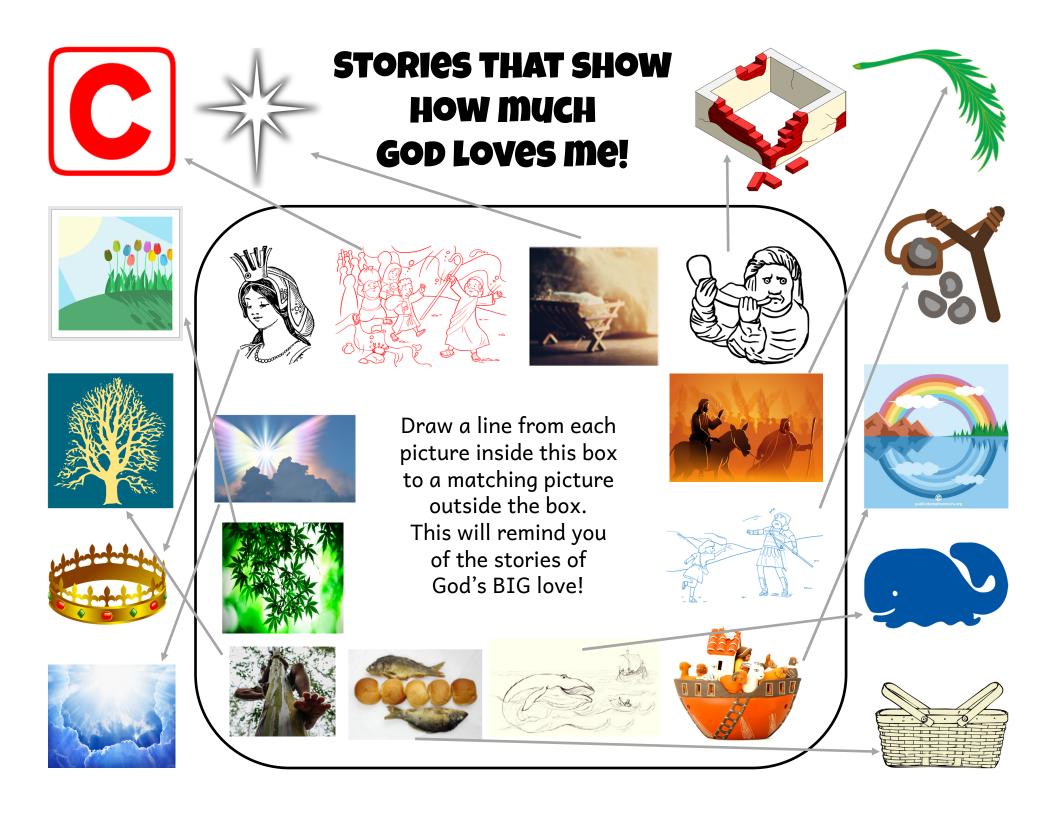

## STORIES THAT SHOW HOW MUCH GOD LOVES ME!

Draw a line from each picture inside this box that matches a picture outside the box. This will remind you of the stories of God's BIG love!